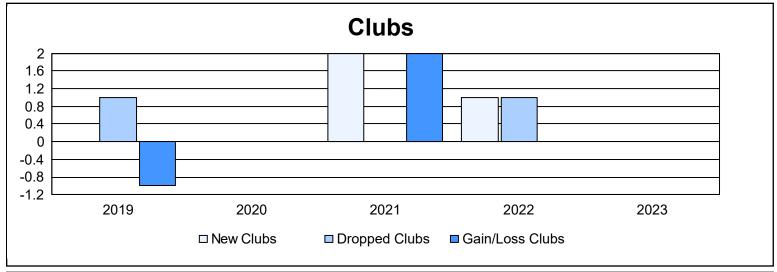

District A 2

As of June 2023 Cumulative

| Year      | New<br>Clubs | Dropped<br>Clubs | Gain/<br>Loss<br>Clubs | New<br>Members | Charter<br>Members | Reinstate<br>Members | Transfer<br>Members | Total<br>Member<br>Added | Total<br>Members<br>Dropped | Gain/<br>Loss<br>Members |
|-----------|--------------|------------------|------------------------|----------------|--------------------|----------------------|---------------------|--------------------------|-----------------------------|--------------------------|
| 2018-2019 | 0            | 1                | -1                     | 117            | 0                  | 6                    | 8                   | 131                      | 110                         | 21                       |
| 2019-2020 | 0            | 0                | 0                      | 73             | 1                  | 5                    | 4                   | 83                       | 105                         | -22                      |
| 2020-2021 | 2            | 0                | 2                      | 91             | 28                 | 3                    | 8                   | 130                      | 106                         | 24                       |
| 2021-2022 | 1            | 1                | 0                      | 128            | 23                 | 9                    | 7                   | 167                      | 141                         | 26                       |
| 2022-2023 | 0            | 0                | 0                      | 151            | 0                  | 4                    | 11                  | 166                      | 185                         | -19                      |
| Average   | 1            | 0                | 0                      | 112            | 10                 | 5                    | 8                   | 135                      | 129                         | 6                        |