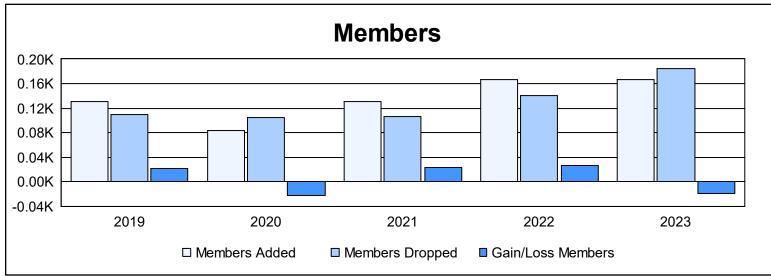

District A 2

As of June 2023 Cumulative

| Year      | New<br>Clubs | Dropped<br>Clubs | Gain/<br>Loss<br>Clubs | New<br>Members | Charter<br>Members | Reinstate<br>Members | Transfer<br>Members | Total<br>Member<br>Added | Total<br>Members<br>Dropped | Gain/<br>Loss<br>Members |
|-----------|--------------|------------------|------------------------|----------------|--------------------|----------------------|---------------------|--------------------------|-----------------------------|--------------------------|
| 2018-2019 | 0            | 1                | -1                     | 117            | 0                  | 6                    | 8                   | 131                      | 110                         | 21                       |
| 2019-2020 | 0            | 0                | 0                      | 73             | 1                  | 5                    | 4                   | 83                       | 105                         | -22                      |
| 2020-2021 | 2            | 0                | 2                      | 91             | 28                 | 3                    | 8                   | 130                      | 106                         | 24                       |
| 2021-2022 | 1            | 1                | 0                      | 128            | 23                 | 9                    | 7                   | 167                      | 141                         | 26                       |
| 2022-2023 | 0            | 0                | 0                      | 151            | 0                  | 4                    | 11                  | 166                      | 185                         | -19                      |
| Average   | 1            | 0                | 0                      | 112            | 10                 | 5                    | 8                   | 135                      | 129                         | 6                        |